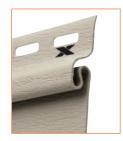

## Nail**RIGHT**

Features the Norandex proprietary NailRIGHT® Siding Installation System for a safe, secure installation

#### HIDDEN DANGERS

Nails that miss their mark can be potentially hazardous to items, like wiring and plumbing, located in the cavities between studs.

#### LOW-OFF

NailRIGHT helps guide the installer to the studs for an installation that's strong, secure and resistant to blow offs.

UNNECESSARY NAIL USAG

NailRIGHT assures the proper amount of nails are used, saving your home from unnecessary hammer hits.