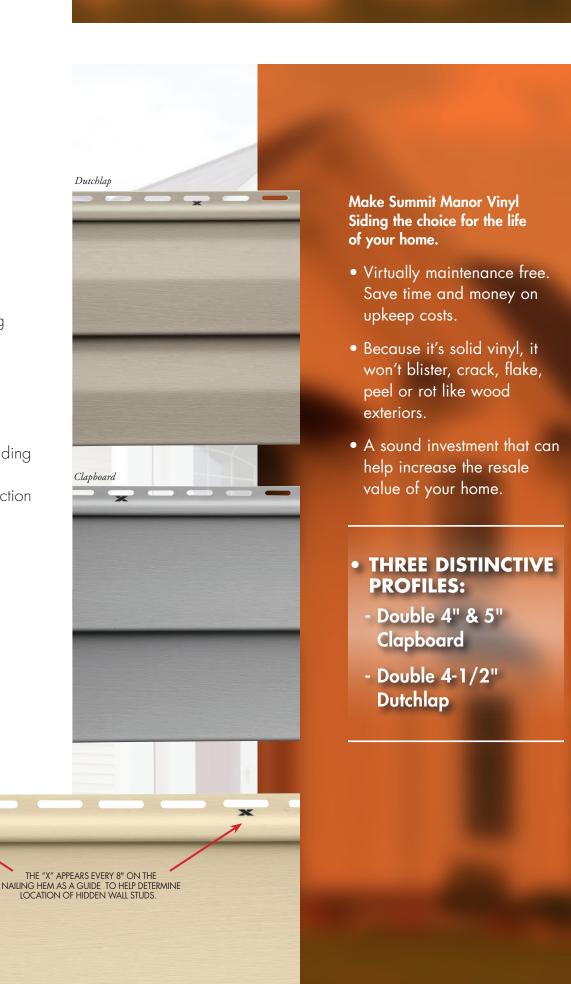

### FEATURES AND BENEFITS

.040" Panel thickness with a low gloss woodgrain pattern

A 1/2" panel projection provides rigidity and casts deep, appealing shadow lines