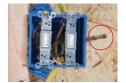

#### AVOID:

#### HIDDEN DANGERS

Nails that miss their mark can be potentially hazardous to items, like wiring and plumbing, located in the cavities between studs.