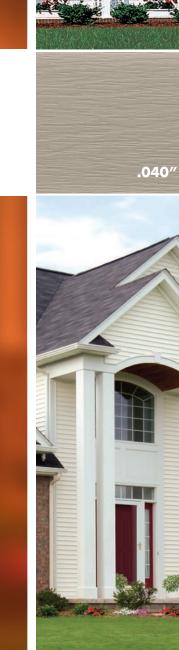

### FEATURES AND BENEFITS

.040" Panel thickness with a low gloss woodgrain pattern

A 1/2" panel projection provides rigidity and casts deep, appealing shadow lines

### 16 BEAUTIFUL COLORS

Colors are mechanically reproduced.
For color accuracy, please see actual product sample.